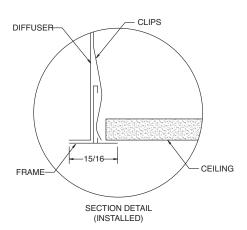

## **CONSTRUCTION DETAILS**

Material: 24 GA Galvannealed Steel

Finish: Flat black on exposed surfaces (std)
Factory attached T-Bars are white

☐ Custom Colors (opt)

AUXILIARY FRAME SNAPS ONTO INSTALLED DIFFUSER