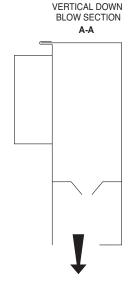

## FIXED VANE PLENUM SLOT DIFFUSER WITH VERTICAL BLOW

SURFACE MOUNTED WITH AUXILIARY FRAME

## **PRODUCT FEATURES**

- · 1-way horizontal supply discharge
- 12" center down-blow controller
- 24", 36", 48", 60" nominal lengths