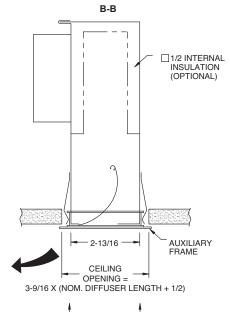

## **CONSTRUCTION DETAILS**

Material: 24 GA Galvannealed Steel

Finish: Flat black on exposed surfaces (std)
Factory attached T-Bars are white

☐ Custom Colors (opt)

AUXILIARY FRAME SNAPS ONTO INSTALLED DIFFUSER