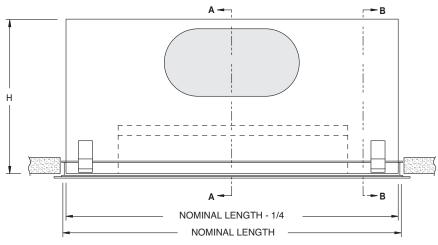

| OVAL<br>INLET<br>SIZES | DIFFUSER<br>HEIGHT H |
|------------------------|----------------------|
| 5, 6, 7                | 8                    |
| 8, 10                  | 9                    |

All dimensions are in inches.