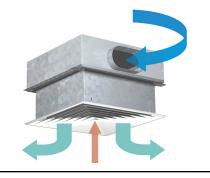

## **PRODUCT FEATURES**

- The Dx-R ceiling supply diffuser includes internal nozzles that mixes supply air with induction air.
- Various capacities available to match space and loading conditions.
- 1/2" internal fiberglass insulation is standard.
- Side oval inlet collar allow for a low profile installation.
- Air flow balancing port to determine supply air quantity.
- · Plenum is coated steel