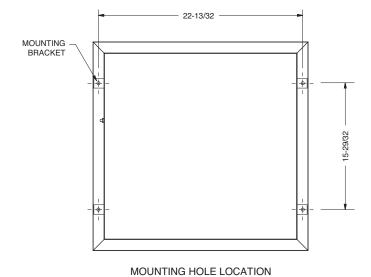

Model **Dx-R-L**INDUCTION DIFFUSER
ROOM SIDE INDUCTION
24 x 24
LAY-IN T-BAR

www.anemostat-hvac.com

## **PRODUCT FEATURES**

- The Dx-R ceiling supply diffuser includes internal nozzles that mixes supply air with induction air.
- Various capacities available to match space and loading conditions.
- 1/2" internal fiberglass insulation is standard.
- Side oval inlet collar allow for a low profile installation.
- Air flow balancing port to determine supply air quantity.
- · Plenum is coated steel

## **DIFFUSER CONSTRUCTION DETAILS**

Material: 22 GA Cold Rolled Steel (std)

20 GA Aluminum (opt)

22 GA 304 Stainless Steel (opt)

Diffuser Finish: White (std)

Custom Colors (opt)

## Accessories

DQ Damper







**PLAN VIEW** 

| MODEL Dx-R · ROOM INDUCTION |                      |   |         |
|-----------------------------|----------------------|---|---------|
| CAPACITY                    | INLET SIZE<br>(OVAL) | Α | В       |
| А                           | 6                    | 4 | 6-15/16 |
| В                           | 8                    | 4 | 10-3/32 |
| С                           | 10                   | 4 | 13-1/4  |

All dimensions are in inches.

JOB NAME:

**SUBMITTED BY:**