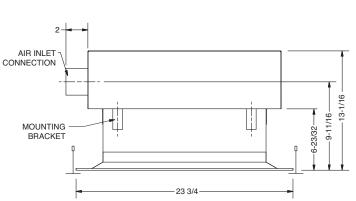

## **PRODUCT FEATURES**

- The Dx-R ceiling supply diffuser includes internal nozzles that mixes supply air with induction air.
- Various capacities available to match space and loading conditions.
- 1/2" internal fiberglass insulation is standard.
- Side oval inlet collar allow for a low profile installation.
- Air flow balancing port to determine supply air quantity.
- · Plenum is coated steel

All dimensions are in inches.

JOB NAME:

**SUBMITTED BY:**