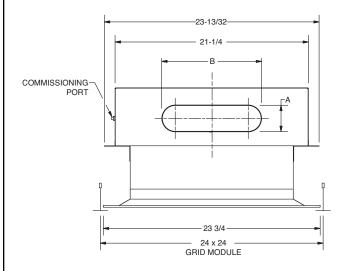

## Accessories

DQ Damper

**PLAN VIEW** 

| MODEL Dx-R · ROOM INDUCTION |                      |   |         |
|-----------------------------|----------------------|---|---------|
| CAPACITY                    | INLET SIZE<br>(OVAL) | Α | В       |
| А                           | 6                    | 4 | 6-15/16 |
| В                           | 8                    | 4 | 10-3/32 |
| С                           | 10                   | 4 | 13-1/4  |

All dimensions are in inches.

JOB NAME:

**SUBMITTED BY:**