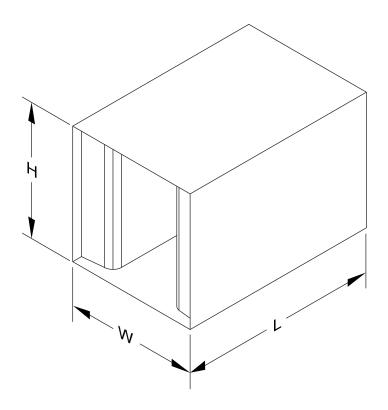

# SOUND ATTENUATOR

RECTANGULAR LOW FREQUENCY HOSPITAL / CLEAN ROOM FIBERGLASS FILL

## **PRODUCT FEATURES**

- FILL: Fiberglass, encapsulated in polyethylene to eliminate erosion and absorption of gases. An acoustical stand-off is placed between the perforated baffle and the fill.
- Tested in accordance with ASTM E-477
- Single piece construction from: 6" x 6" to 48" x 48"
- ASTM-E84 Rating Characteristics: Flamespread - 0 Smoke Developed - 15

#### Casing:

22 Gauge Galvanized Steel

#### Baffles:

24 Gauge Perforated Galvanized Steel