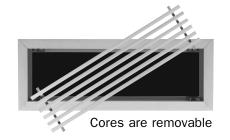

## **PRODUCT FEATURES**

- · Extruded aluminum construction
- (7) Cores to choose from for appearance and deflection angle
- · Removable core is standard on heights to 18"
- · Non-removable core on heights over 18" (welded)
- · Double deflection option includes rear louvers (individually adjustable) for spread control