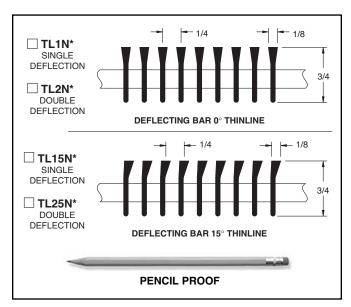

## **PRODUCT FEATURES**

- · Extruded aluminum construction
- (7) Cores to choose from for appearance and deflection angle
- · Removable core is standard on heights to 18"
- · Non-removable core on heights over 18" (welded)
- · Double deflection option includes rear louvers (individually adjustable) for spread control

\*PENCIL PROOF: Models AL1, AL2, AL15, AL25, AL45, AL245, TL1N, TL2N, TL15N, TL25N are pencil proof

All dimensions are in inches.

JOB NAME:

**SUBMITTED BY:**