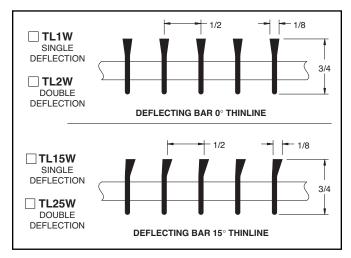

## **PRODUCT FEATURES**

- · Extruded aluminum construction
- (7) Cores to choose from for appearance and deflection angle
- · Removable core is standard on heights to 18"
- · Non-removable core on heights over 18" (welded)
- · Double deflection option includes rear louvers (individually adjustable) for spread control

\*PENCIL PROOF: Models AL1, AL2, AL15, AL25, AL45, AL245, TL1N, TL2N, TL15N, TL25N are pencil proof

All dimensions are in inches.

JOB NAME:

**SUBMITTED BY:**