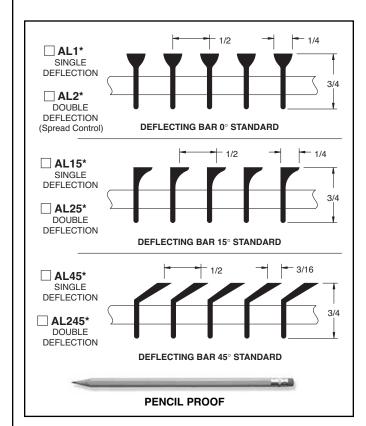

## **PRODUCT FEATURES**

- · Extruded aluminum construction
- (7) Cores to choose from for appearance and deflection angle
- · Removable core is standard on heights to 18"
- · Non-removable core on heights over 18" (welded)
- · Double deflection option includes rear louvers (individually adjustable) for spread control

\*PENCIL PROOF: Models AL1, AL2, AL15, AL25, AL45, AL245, TL1N, TL2N, TL15N, TL25N are pencil proof

All dimensions are in inches.

JOB NAME:

**SUBMITTED BY:**