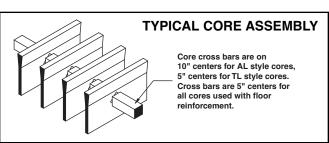

## ALUMINUM LINEAR BAR GRILLES CORE OPTIONS

## **PRODUCT FEATURES**

- · Extruded aluminum construction
- (7) Cores to choose from for appearance and deflection angle
- · Removable core is standard on heights to 18"
- · Non-removable core on heights over 18" (welded)
- · Double deflection option includes rear louvers (individually adjustable) for spread control