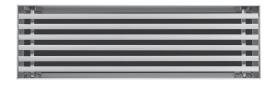

Model AL/TL
ALUMINUM LINEAR
BAR GRILLES
BF BORDER
(PLASTER FRAME)

www.anemostat-hvac.com

| PRODUCT FEATURES  "Plaster in Place" BF frame for high end appearance  Extruded aluminum construction  Lengths to 120" for full sections. Unlimited length continuous runs (96" max sections) using frame alignment strips  Alignment hardware shipped loose  Core construction – see Core Options | CONSTRUCTION DETAILS  Material: Extruded Aluminum  Finish:  Arctic White Baked Finish  Natural Anodize  Custom Color | CORE CONSTRUCTION See Core Options submittal sheet  ACCESSORIES  OB-1-ST Opposed Blade Damper (Steel) OB-1-AL Opposed Blade Damper (Alum) (NOTE: Opposed Blade Dampers available when Nominal Height is 4" or greater. Flap damper is used when less than 4") |
|----------------------------------------------------------------------------------------------------------------------------------------------------------------------------------------------------------------------------------------------------------------------------------------------------|----------------------------------------------------------------------------------------------------------------------|---------------------------------------------------------------------------------------------------------------------------------------------------------------------------------------------------------------------------------------------------------------|
| AL1 CORE SHOWN                                                                                                                                                                                                                                                                                     |                                                                                                                      | NOMINAL HEIGHT + 1-1/32                                                                                                                                                                                                                                       |
| NOM                                                                                                                                                                                                                                                                                                | INAL LENGTH + 1-1/32 ☐ OPTION                                                                                        | IAL                                                                                                                                                                                                                                                           |
| NOM                                                                                                                                                                                                                                                                                                | REAR LO                                                                                                              | DUVERS                                                                                                                                                                                                                                                        |
| 1-7/8 2-1/4  OPTIONAL OPPOSED BLADE DAMPER                                                                                                                                                                                                                                                         | NOMINAL SIZE  OPTIONAL MOUNTING TAB FOR USE WITH 5/8" DRYWALL                                                        | PLASTER FINISH SMOOTH                                                                                                                                                                                                                                         |
| JOB NAME:                                                                                                                                                                                                                                                                                          | SUBMITTED BY:                                                                                                        | All dimensions are in inches.                                                                                                                                                                                                                                 |
|                                                                                                                                                                                                                                                                                                    |                                                                                                                      |                                                                                                                                                                                                                                                               |