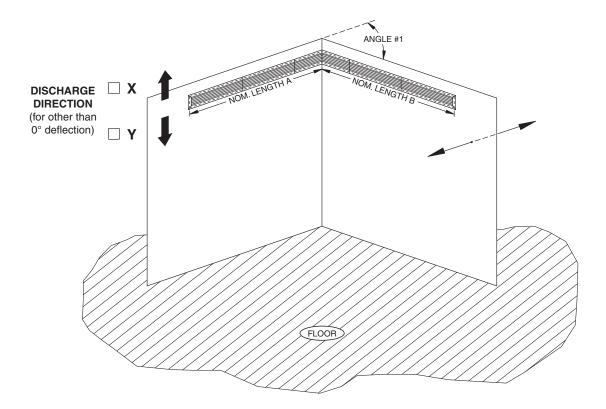

## Model **AL / TL**ALUMINUM LINEAR BAR GRILLES

SIDEWALL INSIDE CORNER CONFIGURATION

I

## **PRODUCT FEATURES**

- Refer to specific Airline / Thinline model documentation for dimensional and crosssectional details
- Individual linear sections are available up to 96" standard lengths
- Linear runs longer than 96" will utilize multiple sections with alignment strips to maintain a linear appearance.
- · Grilles are manufactured as Center or End sections
- · Mitered Corners are fully-welded, non-removable
- Configuration I must include Nominal Order Lengths A, B, and Angle #1. Angle limitations may apply contact factory.

| QUANTITY | TAG# | Α | В | ANGLE #1 |
|----------|------|---|---|----------|
|          |      |   |   |          |
|          |      |   |   |          |
|          |      |   |   |          |
|          |      |   |   |          |
|          |      |   |   |          |