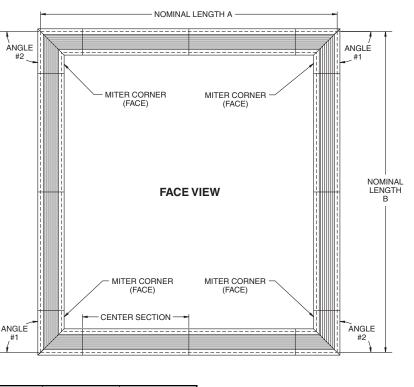

| QUANTITY                      | TAG#          | NOM. A | NOM. B | ANGLE #1 | ANGLE #2 |  |  |  |
|-------------------------------|---------------|--------|--------|----------|----------|--|--|--|
|                               |               |        |        |          |          |  |  |  |
|                               |               |        |        |          |          |  |  |  |
|                               |               |        |        |          |          |  |  |  |
|                               |               |        |        |          |          |  |  |  |
|                               |               |        |        |          |          |  |  |  |
| All dimensions are in inches. |               |        |        |          |          |  |  |  |
| JOB NAME:                     | SUBMITTED BY: |        |        |          |          |  |  |  |

Drawing is not to scale.