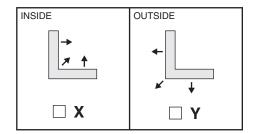

FEATURES**

- Refer to specific Airline model documentation for dimensional and cross-sectional details
- Individual linear bar grille sections are available to 96" lengths
- Order lengths greater than 96" will utilize multiple grille sections shipped with alignment strips to maintain a linear appearance.
- Grilles are manufactured as Full, Center, and/or End sections based on the order length, and may consist of one or more sections.
- · Miter Corners are not available with dampers or double deflection
- $\bullet$  Right Hand (RH) and Left Hand (LH) sections apply when angle of deflection is other than  $0^\circ$
- · Order size is NOMINAL size.
- Refer to Table A to convert Overall Dimensions to Nominal Size for Full Sections

## **DISCHARGE DIRECTIONS**

(for other than 0° deflection)



## **TABLE A. FULL SECTIONS**

| Border<br>Type | To convert Overall to<br>Nominal Dimensions,<br>SUBTRACT: |  |  |
|----------------|-----------------------------------------------------------|--|--|
| 6              | 1-13/16"                                                  |  |  |
| 7              | 9/16"                                                     |  |  |
| 9              | 1-5/16"                                                   |  |  |
| FG             | 17/32"                                                    |  |  |
| FH             | 25/32"                                                    |  |  |
| 8              | 1-9/16"                                                   |  |  |

Note: If ordering an end section, and you need to convert the length from overall to n