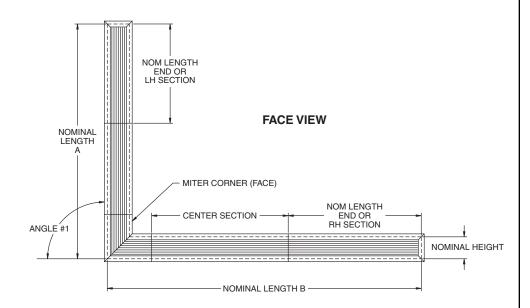

## **PRODUCT FEATURES**

- Refer to specific Airline model documentation for dimensional and cross-sectional details
- Individual linear bar grille sections are available to 96" lengths
- Order lengths greater than 96" will utilize multiple grille sections shipped with alignment strips to maintain a linear appearance.
- Grilles are manufactured as Full, Center, and/or End sections based on the order length, and may consist of one or more sections.
- · Miter Corners are not available with dampers or double deflection
- $\bullet$  Right Hand (RH) and Left Hand (LH) sections apply when angle of deflection is other than  $0^\circ$
- · Order size is NOMINAL size.
- Refer to Table A to convert Overall Dimensions to Nominal Size for Full Sections

## **TABLE A. FULL SECTIONS**

| Border<br>Type | To convert Overall to<br>Nominal Dimensions,<br>SUBTRACT: |  |  |
|----------------|-----------------------------------------------------------|--|--|
| 6              | 1-13/16"                                                  |  |  |
| 7              | 9/16"                                                     |  |  |
| 9              | 1-5/16"                                                   |  |  |
| FG             | 17/32"                                                    |  |  |
| FH             | 25/32"                                                    |  |  |
| 8              | 1-9/16"                                                   |  |  |

Note: If ordering an end section, and you need to convert the length from overall to nominal order size, use Table A dimensions, and subtract HALF of the dimension shown.

| QUANTITY | TAG# | NOM. A | NOM. B | ANGLE #1 |
|----------|------|--------|--------|----------|
|          |      |        |        |          |
|          |      |        |        |          |
|          |      |        |        |          |
|          |      |        |        |          |
|          |      |        |        |          |