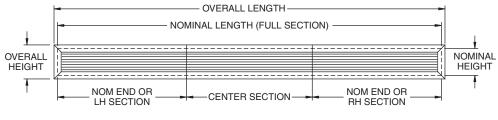

## **PRODUCT FEATURES**

- Refer to specific Airline model documentation for dimensional and cross-sectional details
- · Individual linear bar grille sections are available to 96" lengths
- Order lengths greater than 96" will utilize multiple grille sections shipped with alignment strips to maintain a linear appearance.
- Grilles are manufactured as Full, Center, and/or End sections based on the order length, and may consist of one or more sections.
- Right Hand (RH) and Left Hand (LH) sections apply when angle of deflection is other than  $0^\circ$
- Order size is NOMINAL size. Refer to Table A to convert Overall
  Dimensions to Nominal Size for Full Sections

#### **TABLE A. FULL SECTIONS**

| Border<br>Type | To convert Overall to<br>Nominal Dimensions,<br>SUBTRACT: |
|----------------|-----------------------------------------------------------|
| 6              | 1-13/16"                                                  |
| 7              | 9/16"                                                     |
| 9              | 1-5/16"                                                   |
| FG             | 17/32"                                                    |
| FH             | 25/32"                                                    |
| 8              | 1-9/16"                                                   |

**Note:** Lengths longer than 96" will include end sections (typically 2). If ordering an end section, and you need to convert the length from overall to nominal order size, use Table A dimensions, and subtract HALF of the dimension shown.