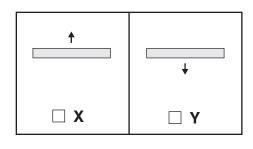

48 air@anemostat.com • www.anemostat.com

# **GRILLES & REGISTERS**

## **PRODUCT FEATURES**

- Refer to specific Airline model documentation for dimensional and cross-sectional details
- · Individual linear bar grille sections are available to 96" lengths
- Order lengths greater than 96" will utilize multiple grille sections shipped with alignment strips to maintain a linear appearance.
- Grilles are manufactured as Full, Center, and/or End sections based on the order length, and may consist of one or more sections.
- Right Hand (RH) and Left Hand (LH) sections apply when angle of deflection is other than  $0^\circ$
- Order size is NOMINAL size. Refer to Table A to convert Overall
  Dimensions to Nominal Size for Full Sections

## **DISCHARGE DIRECTIONS**

(for other than 0° deflection)





FACE VIEW

#### **TABLE A. FULL SECTIONS**

| Border<br>Type | To convert Overall to<br>Nominal Dimensions,<br>SUBTRACT: |
|----------------|-----------------------------------------------------------|
| 6              | 1-13/16"                                                  |
| 7              | 9/16"                                                     |
| 9              | 1-5/16"                                                   |
| FG             | 17/32"                                                    |
| FH             | 25/32"                                                    |
| 8              | 1-9/16"                                                   |

**Note:** Lengths longer than 96" will include end sections (typically 2). If ordering an end section, and you need to