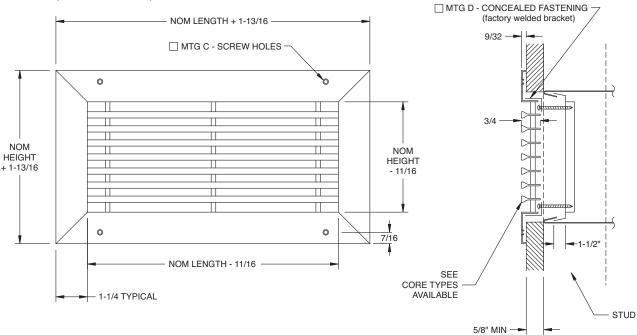

#### **PRODUCT FEATURES**

- · Short stack on grille allows for continuous installations in 5/8" thick gypsum board without cutting wall studs.
- · Non-removable core
- 7 core styles available
- · Maximum single piece length to 116"
- Duct heights from 2" up to 18"
- · Full sections only
- · Countersunk screw holes in border with steel screws (Mounting Type C) is standard for assemblies with borders. Optional concealed mounting available for cores with 1/2" blade spacing.

## **Mounting Method**

- ☐ Mounting "C" Screws Holes in Face
- Mounting "D" Concealed Mounting (1/2" blade spacing ONLY. Brackets & #8x1-1/2" screws shipped loose for field installation.)

# (AL-S-1 Core Shown)

All dimensions are in inches.

JOB NAME: SUBMITTED BY: