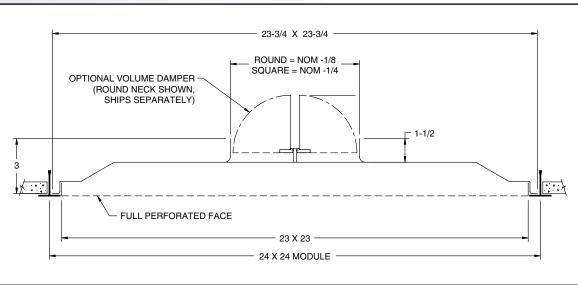

## **PRODUCT FEATURES**

- Steel construction with baked-on Arctic white finish (entire assembly)
- Back pan with integral earthquake loops
- Removable perforated face uses concealed spring clips.
  Pattern is 3/16" diameter holes on 1/4" centers, 50% free area.
- 5 frame styles for lay-in T-bar, surface mount, concealed spline, tegular, and 9/16" narrow slot suspended grid systems

### **DIFFUSER OPTIONS**

- White face with black back pan
- Aluminum face only, 304 stainless steel face only, 304 stainless steel construction – entire return assembly
- · Custom or optional paint colors
- Model VD butterfly volume control damper (round necks)
- Model **0B1** opposed blade volume control damper (square necks)
- Model TBF auxiliary mounting frame for hard / plaster ceilings

# Model 3PD-L - Lay-In T-Bar

| AVAILABLE<br>NECK SIZES |         |
|-------------------------|---------|
| ROUND                   | SQUARE  |
| 6ø                      | 6 x 6   |
| 7ø                      |         |
| 8ø                      | 8 x 8   |
| 9ø                      |         |
| 10ø                     | 10 x 10 |
| 12ø                     | 12 x 12 |
| 14ø                     | 14 x 14 |
| 16ø                     | 16 x 16 |
| 18ø                     | 18 x 18 |