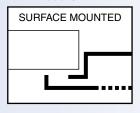

## **PRODUCT FEATURES**

- Steel construction with baked-on Arctic white finish (entire assembly)
- Back pan with integral earthquake loops
- Removable perforated face uses concealed spring clips.
  Pattern is 3/16" diameter holes on 1/4" centers, 50% free area.
- 5 frame styles for lay-in T-bar, surface mount, concealed spline, tegular, and 9/16" narrow slot suspended grid systems

#### Model 3PD-F

Model 3PD-D

Model 3PD-T

Model 3PD-C