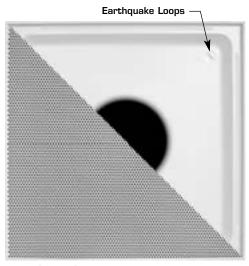

## **PRODUCT FEATURES**

- Steel construction with baked-on Arctic white finish (entire assembly)
- Back pan with integral earthquake loops
- Removable perforated face uses concealed spring clips.
  Pattern is 3/16" diameter holes on 1/4" centers, 50% free area.
- 5 frame styles for lay-in T-bar, surface mount, concealed spline, tegular, and 9/16" narrow slot suspended grid systems