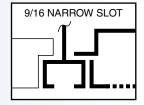

## **PRODUCT FEATURES**

- Steel construction with baked-on Arctic white finish (entire assembly)
- Back pan with integral earthquake loops
- Removable perforated face uses concealed spring clips.
  Pattern is 3/16" diameter holes on 1/4" centers, 50% free area.
- 5 frame styles for lay-in T-bar, surface mount, concealed spline, tegular, and 9/16" narrow slot suspended grid systems

#### Model 3PD-F

Model 3PD-D

Model 3PD-T

Model 3PD-C